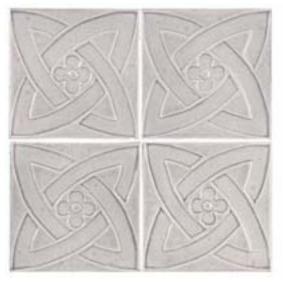

## Embossed 6" x 6" Decors (Available in all 6 Field Colors)

St. Patrick's Rosette

Celtic Tapestry

Sword's Lion

Kilkenny's Fleur

Kell's Leaf

Mellifont Griffin

3" x 6" Field , Cork and Limerick; 3/4" x 12" Delaney's Dome, Limerick; Frosted Glass Medley #5