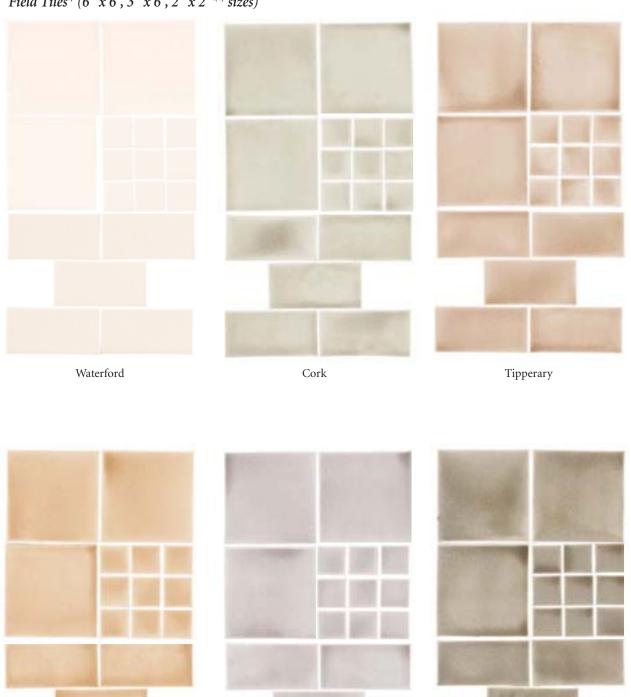

## Embossed 6" x 6" Decors (Available in all 6 Field Colors)

St. Patrick's Rosette

Celtic Tapestry

Sword's Lion

Kilkenny's Fleur

Kell's Leaf

Mellifont Griffin

3" x 6" Field , Cork and Limerick; 3/4" x 12" Delaney's Dome, Limerick; Frosted Glass Medley #5