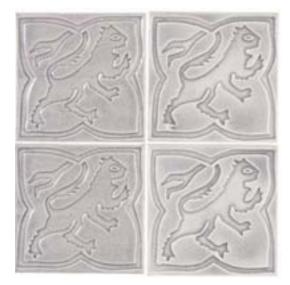

## Embossed 6" x 6" Decors (Available in all 6 Field Colors)

St. Patrick's Rosette

Celtic Tapestry

Sword's Lion

Kilkenny's Fleur

Kell's Leaf

Mellifont Griffin

3" x 6" Field , Cork and Limerick; 3/4" x 12" Delaney's Dome, Limerick; Frosted Glass Medley #5