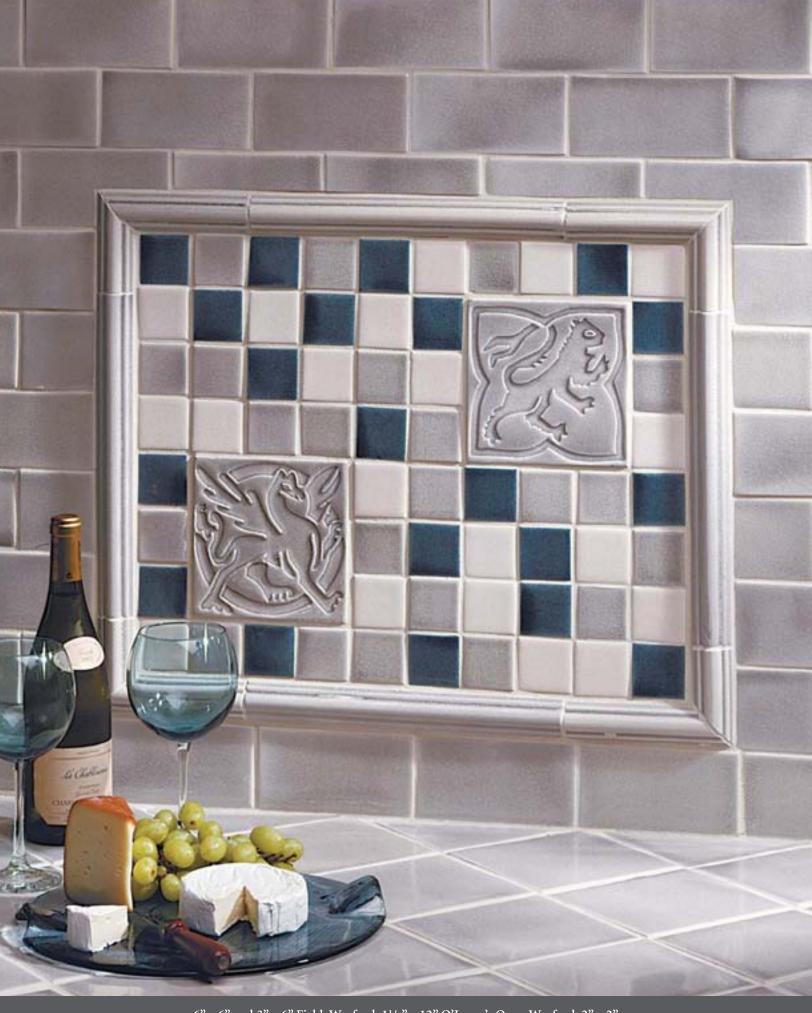

6"x6" and 3"x6" Field, Wexford;  $1^1\!/\!2"$ x12" O'Leary's Ogee, Wexford; 2"x2" Ceramic Medley "B"; Mellifont Griffin and Sword's Lion, Wexford

Limerick

Wexford

Donegal

 $<sup>^{\</sup>star}$   $\,$  Expect variation in color intensity and "crackle" on all glazed tiles.