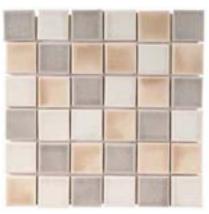

## Ceramic Medleys - 12" x 12" (Tiles approximately 2"x 2"; approximately 1.09 SF sheet)

Medley Irish A

Medley Irish B

Medley Irish C

Corner - Stop