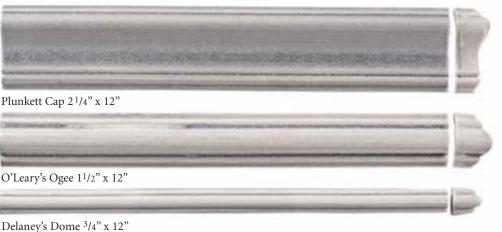

## Architectural Mouldings

Make an ordinary bathroom extraordinary with Jeffrey Court's Irish Ice Chaper 17. The rich "deeptranslucent" glazes pool on many tiles to recreate the look of cracked ice. Of Celtic origin, the 6"x 6" embossed tiles look fantastic on kitchen backsplashes, tub surrounds, and hearth facades. These tiles are designed for interior wall use with the exception of the frosted glass that can be used on exterior walls, pools, pillars and fountains.