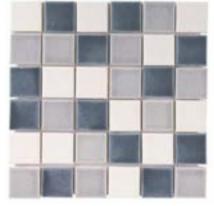

## Ceramic Medleys - 12" x 12" (Tiles approximately 2"x 2"; approximately 1.09 SF sheet)

Medley Irish A

Medley Irish B

Medley Irish C

Corner - Stop