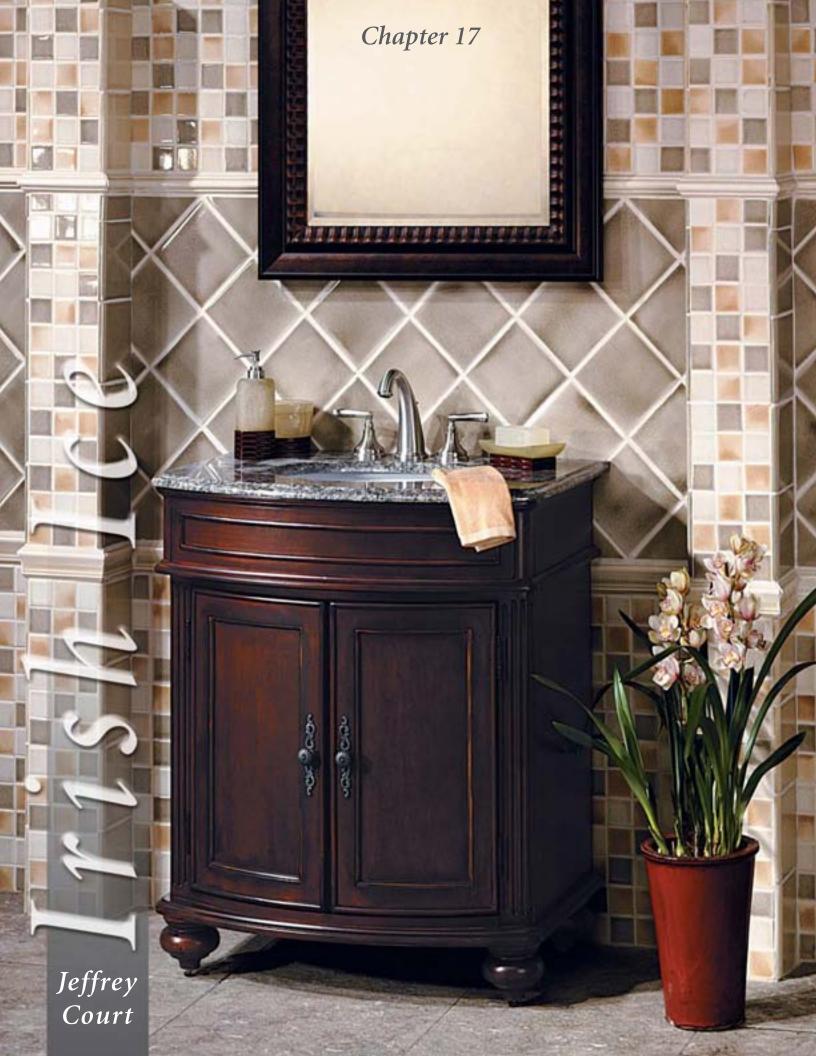

## Architectural Mouldings

Make an ordinary bathroom extraordinary with Jeffrey Court's Irish Ice Chaper 17. The rich "deeptranslucent" glazes pool on many tiles to recreate the look of cracked ice. Of Celtic origin, the 6"x 6" embossed tiles look fantastic on kitchen backsplashes, tub surrounds, and hearth facades. These tiles are designed for interior wall use with the exception of the frosted glass that can be used on exterior walls, pools, pillars and fountains.

Cover: 6" x 6" Field Tiles, Limerick; 2<sup>1</sup>/<sub>4</sub>" x 12" Plunkett Cap and 1<sup>1</sup>/<sub>2</sub>" x 12" O'Leary's Ogee, Cork; Medley "A", Floor: See Chapter 9 Catalog

Your place is our passion.