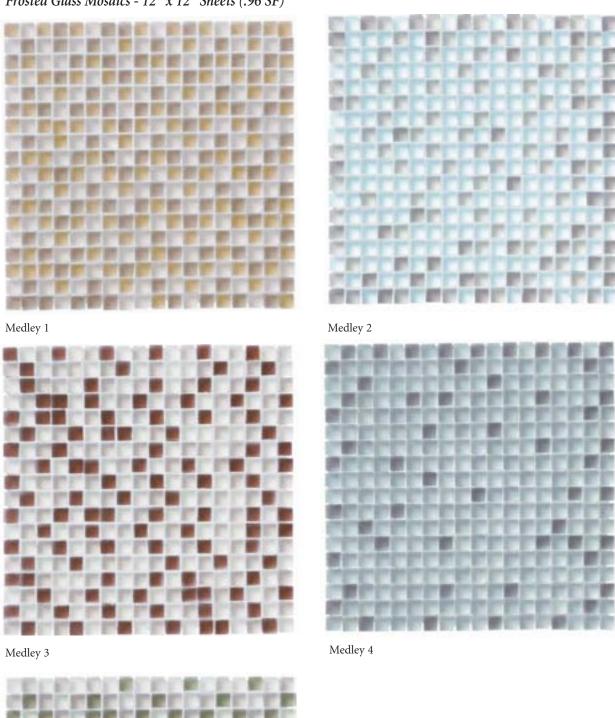

Note: Glass size is approximately 9/16"; recommend using poly-modified white thin set to install. Sheet size - .96 SF

Medley 5

## Ceramic Medleys - 12" x 12" (Tiles approximately 2"x 2"; approximately 1.09 SF sheet)

Medley Irish A

Medley Irish B

Medley Irish C

Corner - Stop