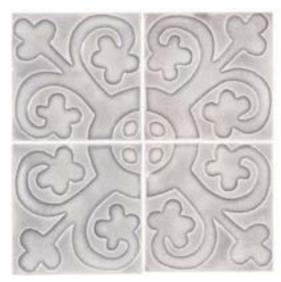

## Embossed 6" x 6" Decors (Available in all 6 Field Colors)

St. Patrick's Rosette

Celtic Tapestry

Sword's Lion

Kilkenny's Fleur

Kell's Leaf

Mellifont Griffin

3" x 6" Field , Cork and Limerick; 3/4" x 12" Delaney's Dome, Limerick; Frosted Glass Medley #5