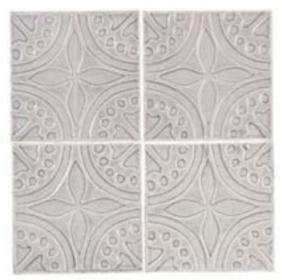

## Embossed 6" x 6" Decors (Available in all 6 Field Colors)

St. Patrick's Rosette

Celtic Tapestry

Sword's Lion

Kilkenny's Fleur

Kell's Leaf

Mellifont Griffin

3" x 6" Field , Cork and Limerick; 3/4" x 12" Delaney's Dome, Limerick; Frosted Glass Medley #5