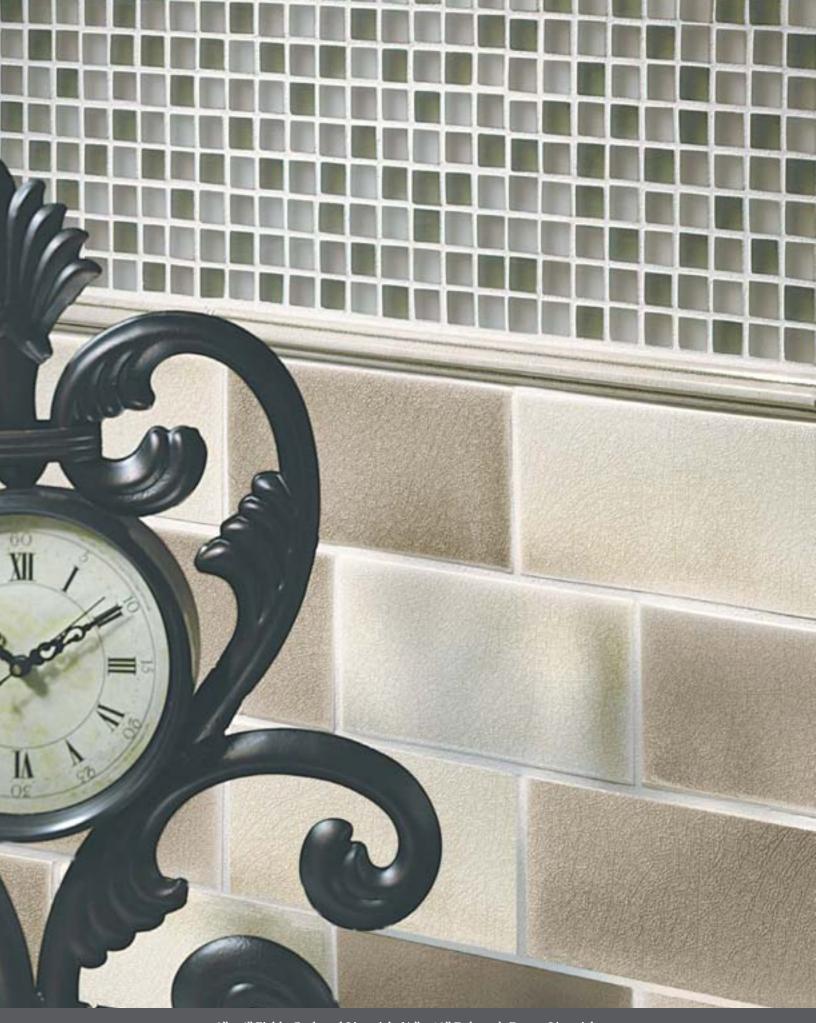

## Embossed 6" x 6" Decors (Available in all 6 Field Colors)

St. Patrick's Rosette

Celtic Tapestry

Sword's Lion

Kilkenny's Fleur

Kell's Leaf

Mellifont Griffin

3" x 6" Field , Cork and Limerick; 3/4" x 12" Delaney's Dome, Limerick; Frosted Glass Medley #5