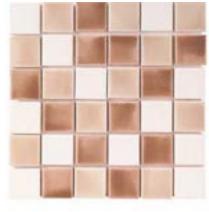

## Ceramic Medleys - 12" x 12" (Tiles approximately 2"x 2"; approximately 1.09 SF sheet)

Medley Irish A

Medley Irish B

Medley Irish C

Corner - Stop