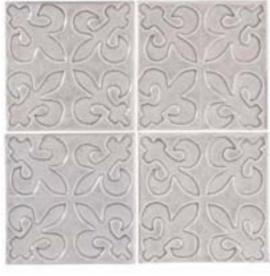

## Embossed 6" x 6" Decors (Available in all 6 Field Colors)

St. Patrick's Rosette

Celtic Tapestry

Sword's Lion

Kilkenny's Fleur

Kell's Leaf

Mellifont Griffin

3" x 6" Field , Cork and Limerick; 3/4" x 12" Delaney's Dome, Limerick; Frosted Glass Medley #5