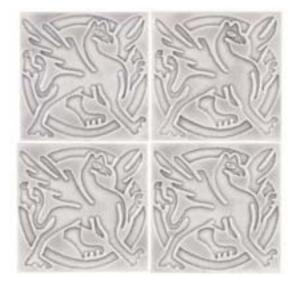

## Embossed 6" x 6" Decors (Available in all 6 Field Colors)

St. Patrick's Rosette

Celtic Tapestry

Sword's Lion

Kilkenny's Fleur

Kell's Leaf

Mellifont Griffin

3" x 6" Field , Cork and Limerick; 3/4" x 12" Delaney's Dome, Limerick; Frosted Glass Medley #5