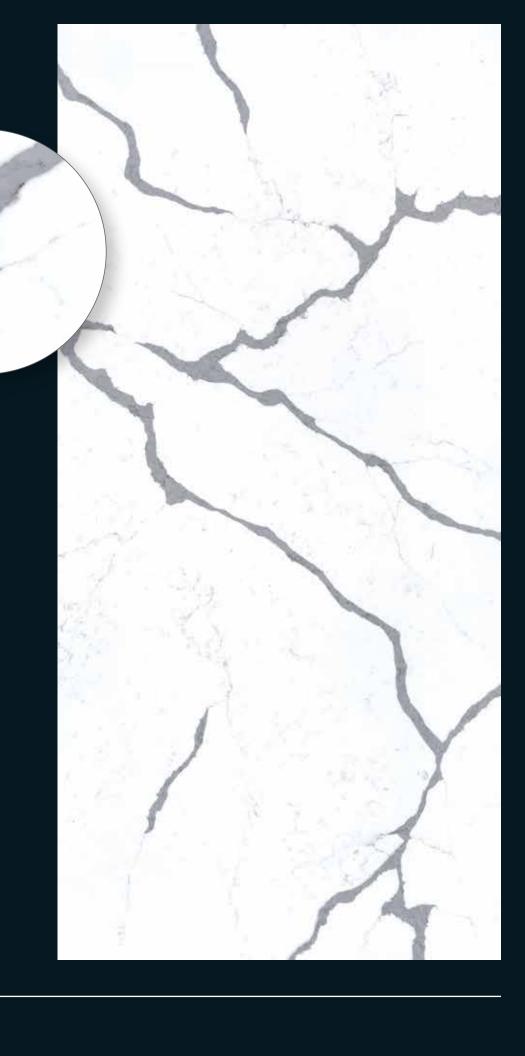

### PHARAON Silk Finish

Refined yet striking vast grey veins confronting a pure white background.

A very realistic pattern which confers classicism and style to any space.

Imagine the unthinkable.

Venture onward to new creations based on the solid ground of science, while always exemplifying a timeless beauty.