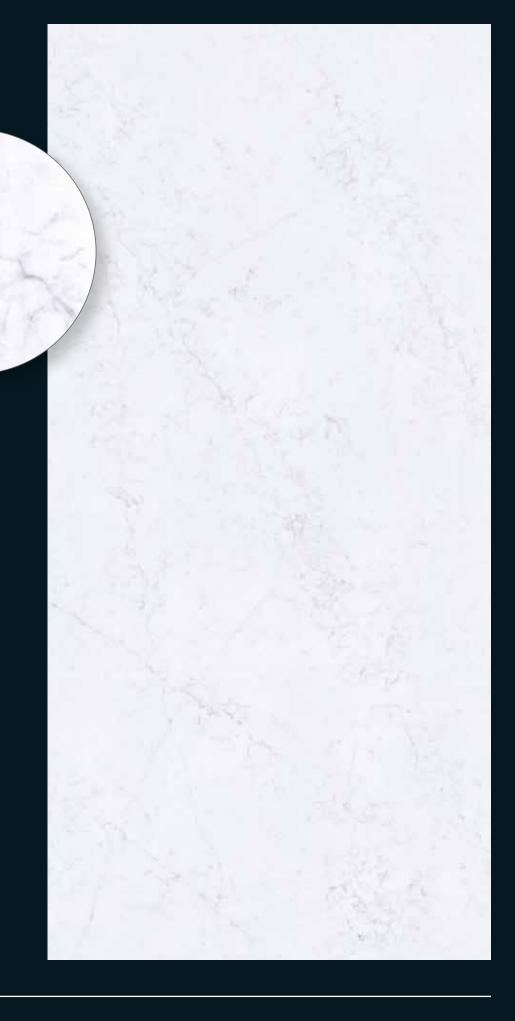

## **RA**Polished Finish

A color of
white marble
hard to
forget, with a
deep and
tasteful
pattern, based
on fine nerves,
accompanied by
small and
spontaneous grey veins on
a subtle pure white
background.

A great personality, which allows creating unique spaces, which will persist in everyone's memory.

Nano Enhancement of Surfaces (NEOS), is a new highperformance stain and substance repellent technology developed for Enigma Surfaces.