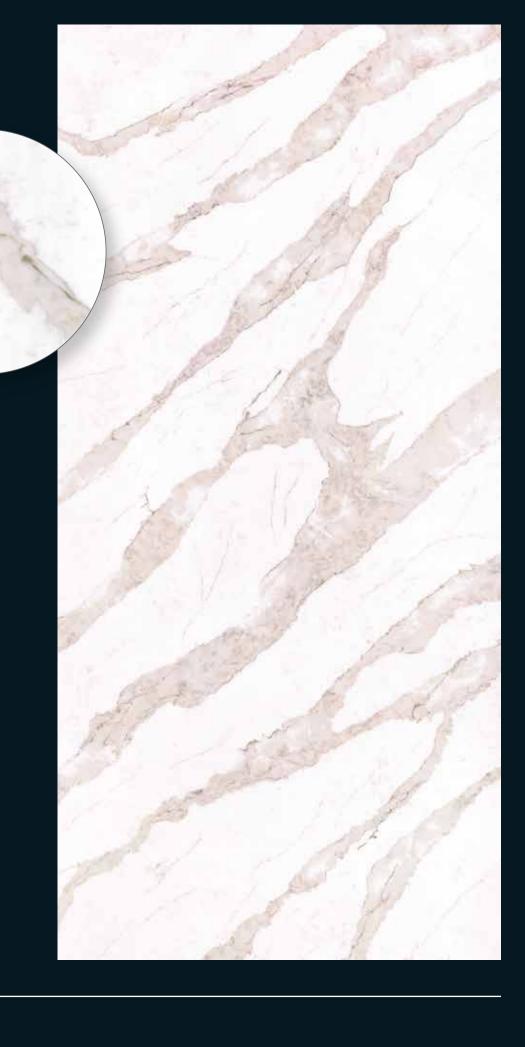

## **RA**Polished Finish

A color of
white marble
hard to
forget, with a
deep and
tasteful
pattern, based
on fine nerves,
accompanied by
small and
spontaneous grey veins on
a subtle pure white
background.

A great personality, which allows creating unique spaces, which will persist in everyone's memory.

Nano Enhancement of Surfaces (NEOS), is a new highperformance stain and substance repellent technology developed for Enigma Surfaces.