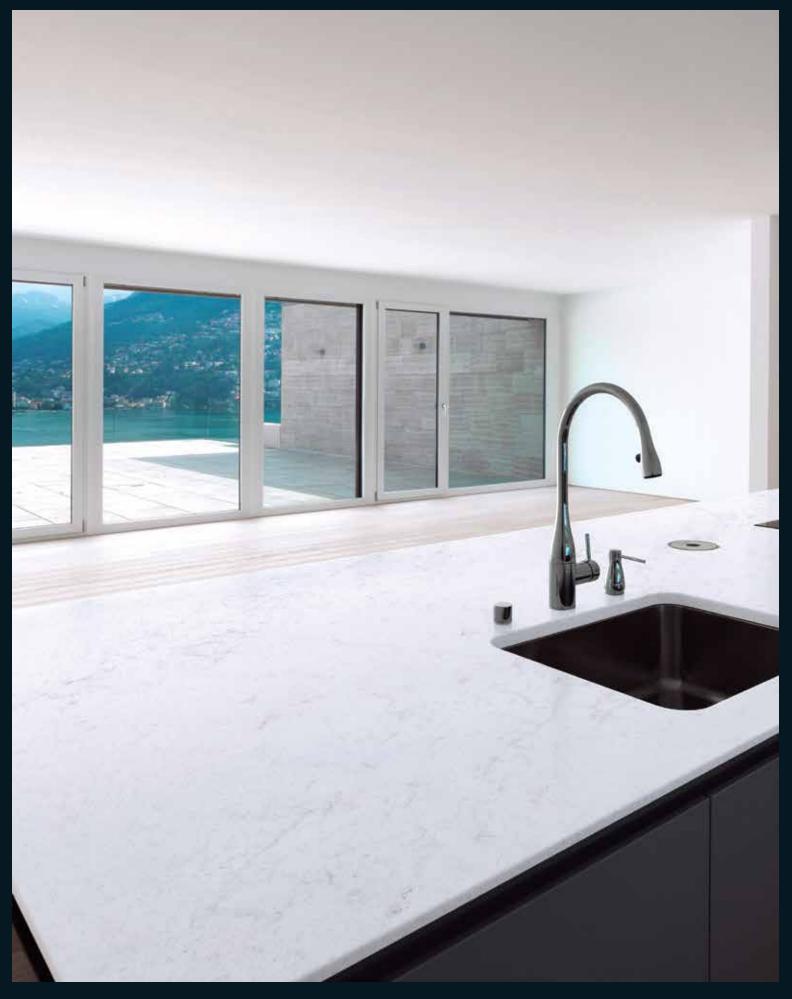

### LIQUID REPELLENT

Enigma Surfaces is protected by NEOS, Nano Enhancement of Surfaces, an extraordinary innovative high-performance stain and substance repellent technology. Available for all colors, polished and silk.

A great personality, which allows creating unique spaces, which will persist in everyone's memory.

Nano Enhancement of Surfaces (NEOS), is a new highperformance stain and substance repellent technology developed for Enigma Surfaces.