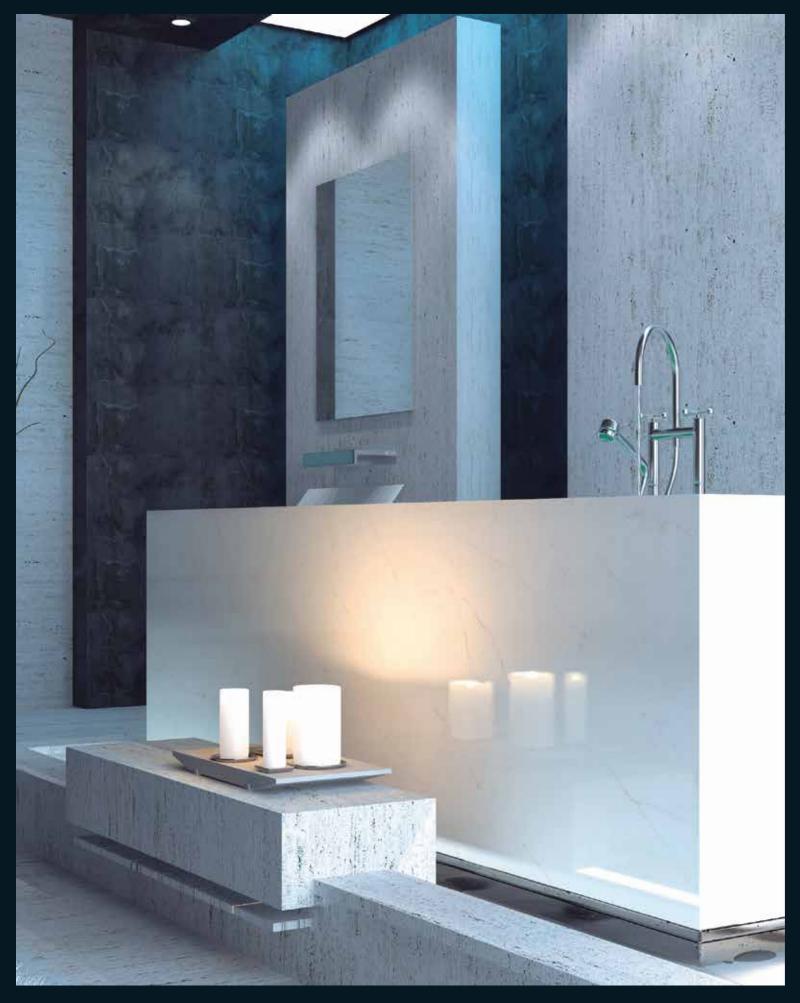

### **TRANSLUCENCY**

Translucency is a unique characteristic inherent to natural stone and almost impossible to replicate in engineered stone. Enigma Surfaces technology allows light to pass through it as in natural stone patterns, therefore the resulting design shows a hyper-realistic natural-look composition.

#### **DURABILITY**

Enigma Surfaces is a robust agglomerate of materials, perfectly suited for any residential or commercial application, giving customers the utmost confidence in their investment.

### NATURE IN YOUR HOME

Enigma Surfaces features unbelievable veining and shades, blending effortlessly with beautiful backgrounds, adding realistic movement and texture to each pattern. Their natural look brightens any room and make you feel connected to the Earth.