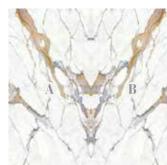

### Sonoro

Finish - Polished
Size - 126 x 63 inches
Thickness - 2cm
Bookmatch - Yes

Striking taupe grey veins with caramel hues and gold accents present a coveted design. One of a kind to fall in love with.