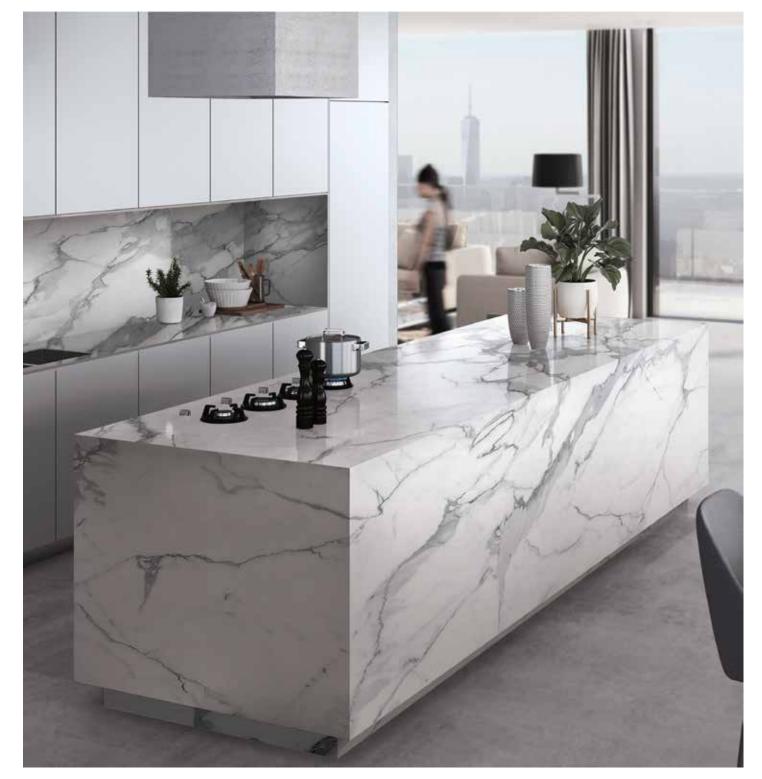

## Tempo

Finish - Polished
Size - 126 x 63 inches
Thickness - 2cm
Bookmatch - Yes

Subtle yet bold grey veining on a crisp white base makes this surface a stunning masterpiece. An alluring composition with infinite possibilities.