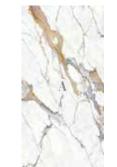

### Sonoro

Finish - Polished
Size - 126 x 63 inches
Thickness - 2cm
Bookmatch - Yes

Striking taupe grey veins with caramel hues and gold accents present a coveted design. One of a kind to fall in love with.