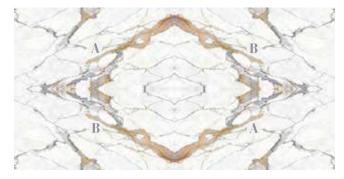

### Sonoro

Finish - Polished
Size - 126 x 63 inches
Thickness - 2cm
Bookmatch - Yes

Striking taupe grey veins with caramel hues and gold accents present a coveted design. One of a kind to fall in love with.