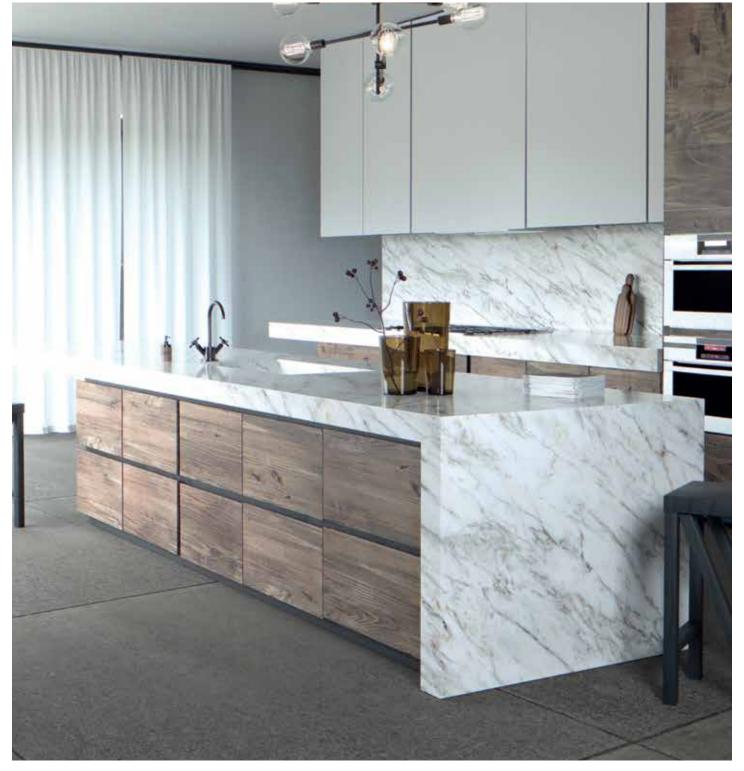

### Sonoro

Finish - Polished
Size - 126 x 63 inches
Thickness - 2cm
Bookmatch - Yes

Striking taupe grey veins with caramel hues and gold accents present a coveted design. One of a kind to fall in love with.

## Tempo

Finish - Polished
Size - 126 x 63 inches
Thickness - 2cm
Bookmatch - Yes

Subtle yet bold grey veining on a crisp white base makes this surface a stunning masterpiece. An alluring composition with infinite possibilities.

## Sharp

Finish - Polished
Size - 126 x 63 inches
Thickness - 2cm
Bookmatch - Yes

An inviting combination of grey and gold veining on a white base delivers a warm and ethereal design. Subtle yet profound.

## Carmen

Finish - Polished
Size - 126 x 63 inches
Thickness - 2cm
Bookmatch - Yes

Light grey and golden streams flow through a white canvas. Pure distinction and exquisiteness.

Alto

Finish - Polished
Size - 126 x 63 inches
Thickness - 2cm
Bookmatch - Yes