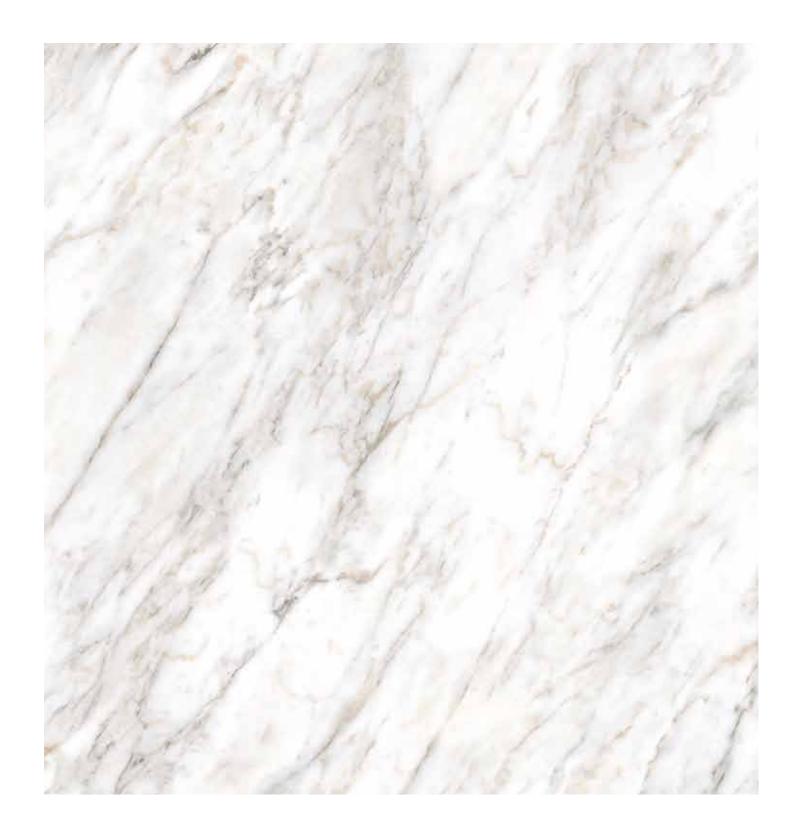

#### **DEPTH & TRANSLUCENCY**

Supreme Authenticity: Thanks to an even purer translucency, it provides each pattern with a deeper visual strength.

A selection of classic marbles, featuring powerful veins against distinguished backgrounds. Named after some of the world's most popular operas, the Symphony collection brings elegance and timeless beauty with the perfect combination of classicalism and sophistication.

These patterns are suitable for any indoor space due to their amazing versatility and the differing hues in their veining. Always a winning choice.