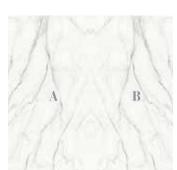

### Sonoro

Finish - Polished
Size - 126 x 63 inches
Thickness - 2cm
Bookmatch - Yes

Striking taupe grey veins with caramel hues and gold accents present a coveted design. One of a kind to fall in love with.

## Carmen

Finish - Polished
Size - 126 x 63 inches
Thickness - 2cm
Bookmatch - Yes

Light grey and golden streams flow through a white canvas. Pure distinction and exquisiteness.

Alto

Finish - Polished
Size - 126 x 63 inches
Thickness - 2cm
Bookmatch - Yes