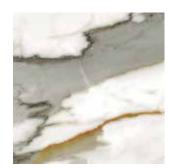

## Sharp

Finish - Polished
Size - 126 x 63 inches
Thickness - 2cm
Bookmatch - Yes

An inviting combination of grey and gold veining on a white base delivers a warm and ethereal design. Subtle yet profound.