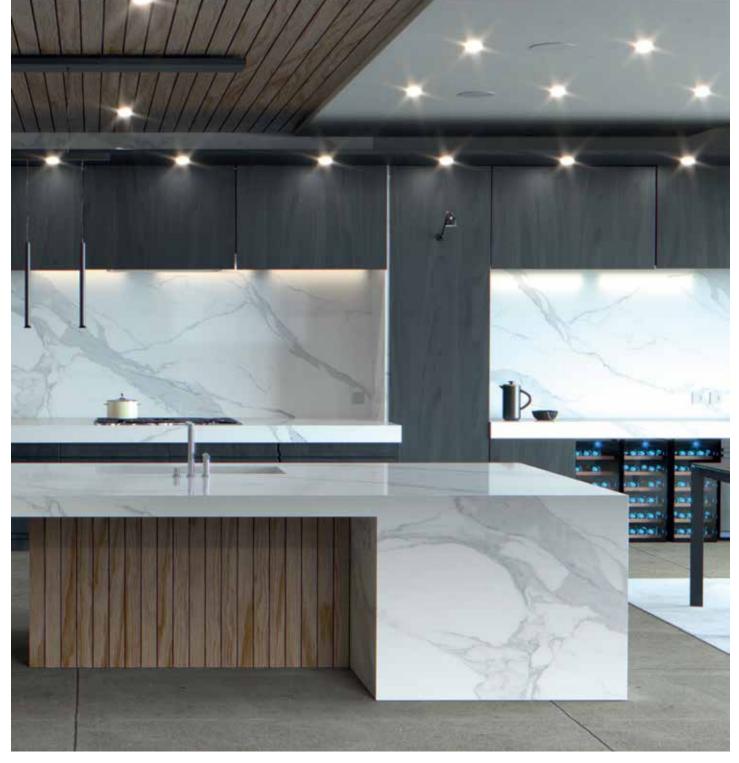

#### **EASE OF FABRICATION**

The fabrication process of Symphony requires no changes in processing technic when compared to traditional quartz surfacing. No changes in cutting techniques, consumable tooling, adhesives or handling of the material. Mitering is recommended for edge profiles.

#### TRUE NATURAL BEAUTY

Amazing color, veining, and texture, with a real and natural appearance.

#### **DEPTH & TRANSLUCENCY**

Supreme Authenticity: Thanks to an even purer translucency, it provides each pattern with a deeper visual strength.

A selection of classic marbles, featuring powerful veins against distinguished backgrounds. Named after some of the world's most popular operas, the Symphony collection brings elegance and timeless beauty with the perfect combination of classicalism and sophistication.