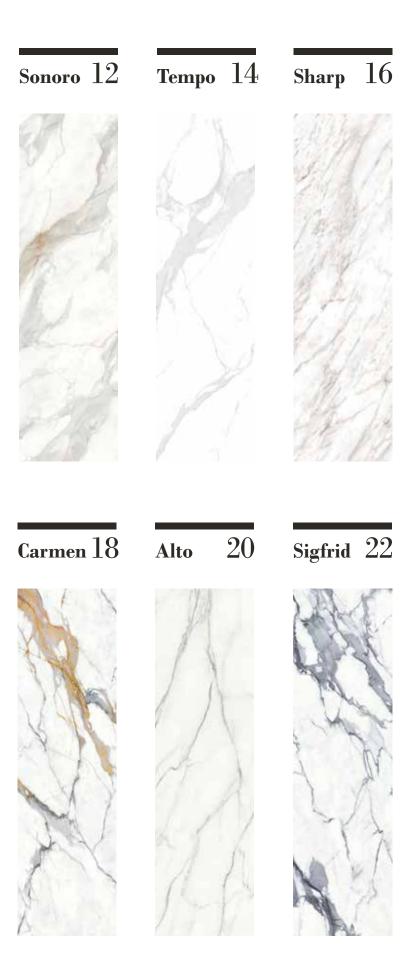

### Sonoro

Finish - Polished
Size - 126 x 63 inches
Thickness - 2cm
Bookmatch - Yes

Striking taupe grey veins with caramel hues and gold accents present a coveted design. One of a kind to fall in love with.

## Tempo

Finish - Polished
Size - 126 x 63 inches
Thickness - 2cm
Bookmatch - Yes

Subtle yet bold grey veining on a crisp white base makes this surface a stunning masterpiece. An alluring composition with infinite possibilities.

## Sharp

Finish - Polished
Size - 126 x 63 inches
Thickness - 2cm
Bookmatch - Yes

An inviting combination of grey and gold veining on a white base delivers a warm and ethereal design. Subtle yet profound.

## Carmen

Finish - Polished
Size - 126 x 63 inches
Thickness - 2cm
Bookmatch - Yes

Light grey and golden streams flow through a white canvas. Pure distinction and exquisiteness.

Alto

Finish - Polished
Size - 126 x 63 inches
Thickness - 2cm
Bookmatch - Yes

Stylish grey veins with subtle gold nuances contrast against a bright white background to create the perfect canvas. A perpetual classic.

Sigfrid

Finish - Polished
Size - 126 x 63 inches
Thickness - 2cm
Bookmatch - Yes

Velvety greyish waves moving through an ivory calm sea. An appealing and exquisite view nobody will ever get tired of contemplating.