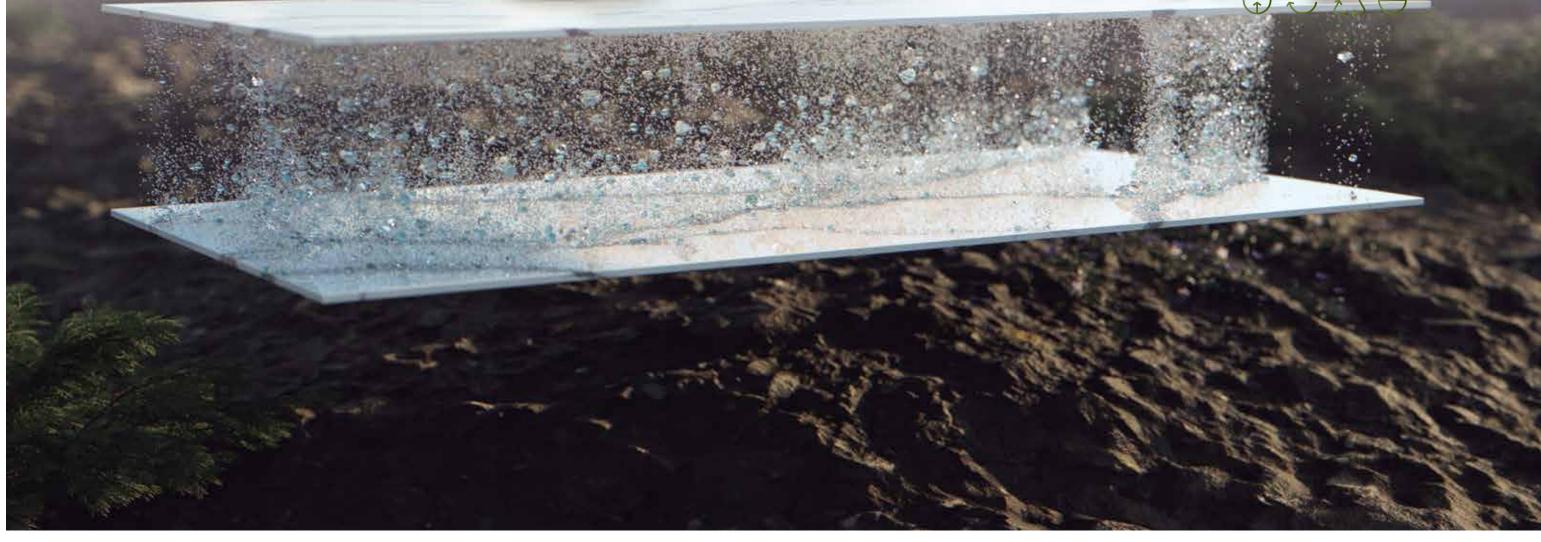

#### RECYCLE

Recycled materials such as glass or other components are incorporated in the body.

#### REUSE

Recycling nearly 100% of the water required in the manufacturing process.

#### RESPECT

Lower environmental impact. Up to 70% reduced respirable crystalline silica when compared to traditional quartz surfacing.