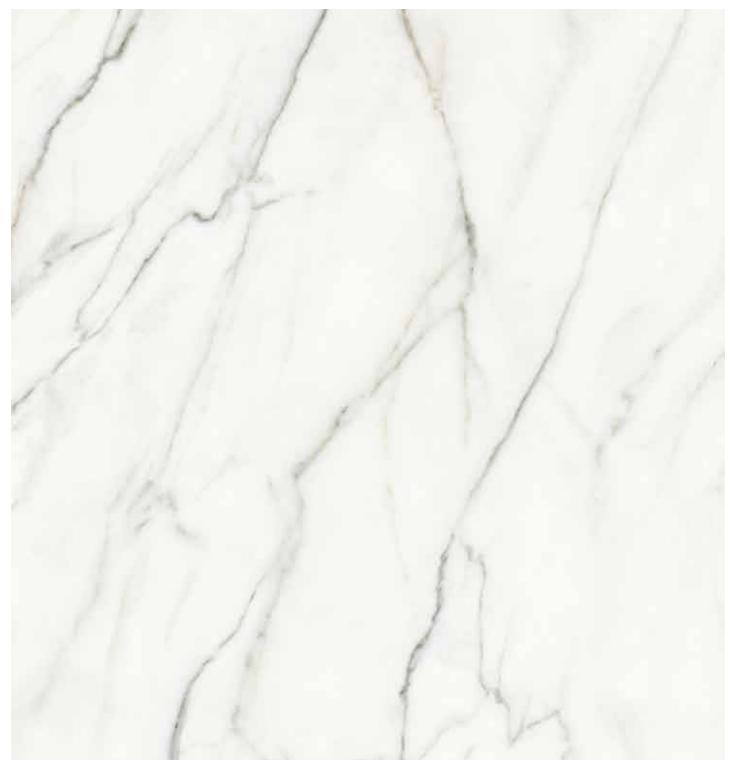

## Tempo

Finish - Polished
Size - 126 x 63 inches
Thickness - 2cm
Bookmatch - Yes

Subtle yet bold grey veining on a crisp white base makes this surface a stunning masterpiece. An alluring composition with infinite possibilities.

## Sharp

Finish - Polished
Size - 126 x 63 inches
Thickness - 2cm
Bookmatch - Yes

An inviting combination of grey and gold veining on a white base delivers a warm and ethereal design. Subtle yet profound.