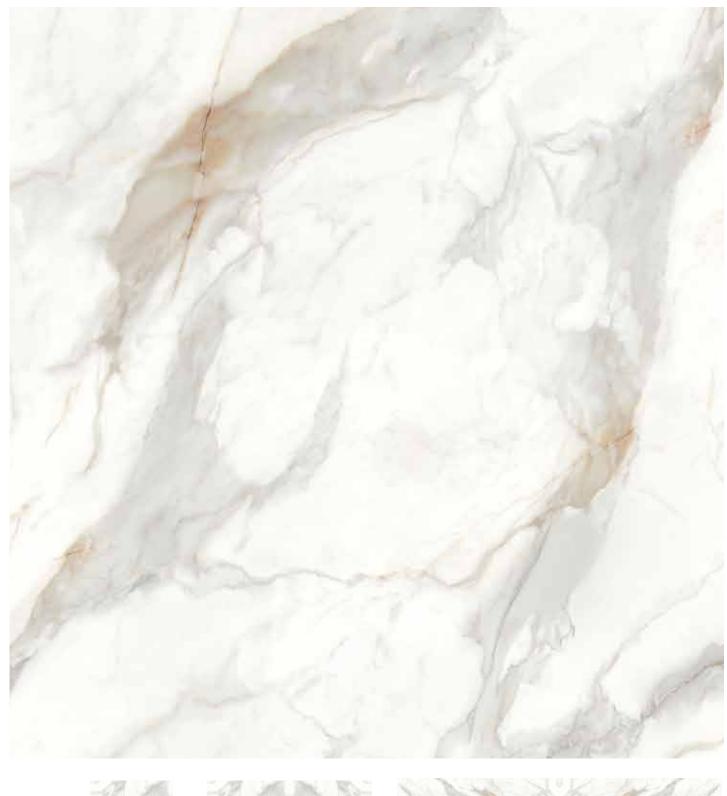

### Sonoro

Finish - Polished
Size - 126 x 63 inches
Thickness - 2cm
Bookmatch - Yes

Striking taupe grey veins with caramel hues and gold accents present a coveted design. One of a kind to fall in love with.

## Tempo

Finish - Polished
Size - 126 x 63 inches
Thickness - 2cm
Bookmatch - Yes

Subtle yet bold grey veining on a crisp white base makes this surface a stunning masterpiece. An alluring composition with infinite possibilities.

## Sharp

Finish - Polished
Size - 126 x 63 inches
Thickness - 2cm
Bookmatch - Yes

An inviting combination of grey and gold veining on a white base delivers a warm and ethereal design. Subtle yet profound.

## Carmen

Finish - Polished
Size - 126 x 63 inches
Thickness - 2cm
Bookmatch - Yes

Light grey and golden streams flow through a white canvas. Pure distinction and exquisiteness.

Alto

Finish - Polished
Size - 126 x 63 inches
Thickness - 2cm
Bookmatch - Yes