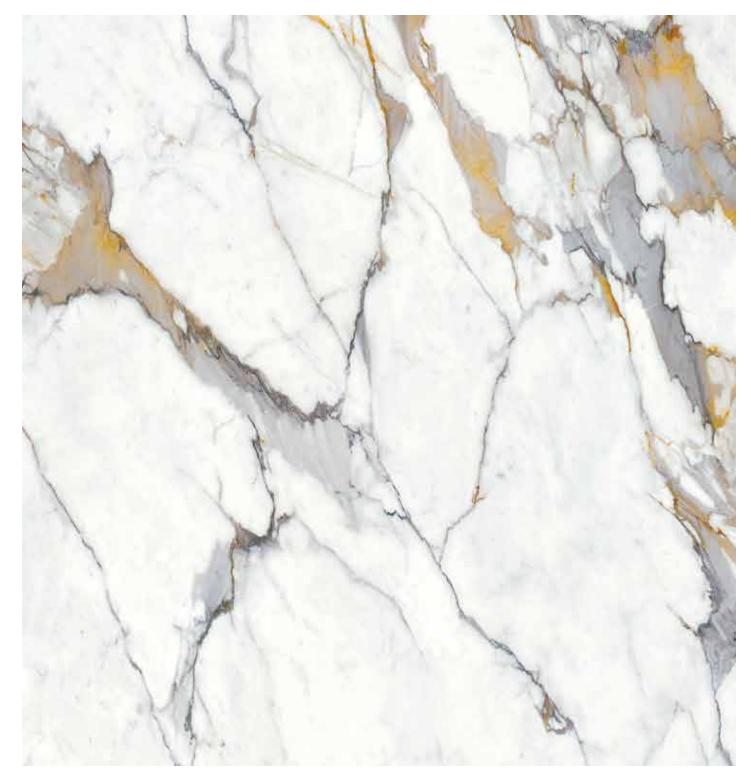

## Sharp

Finish - Polished
Size - 126 x 63 inches
Thickness - 2cm
Bookmatch - Yes

An inviting combination of grey and gold veining on a white base delivers a warm and ethereal design. Subtle yet profound.