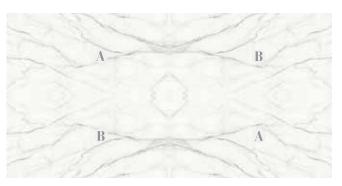

## Carmen

Finish - Polished
Size - 126 x 63 inches
Thickness - 2cm
Bookmatch - Yes

Light grey and golden streams flow through a white canvas. Pure distinction and exquisiteness.

Alto

Finish - Polished
Size - 126 x 63 inches
Thickness - 2cm
Bookmatch - Yes

Stylish grey veins with subtle gold nuances contrast against a bright white background to create the perfect canvas. A perpetual classic.

Sigfrid

Finish - Polished
Size - 126 x 63 inches
Thickness - 2cm
Bookmatch - Yes