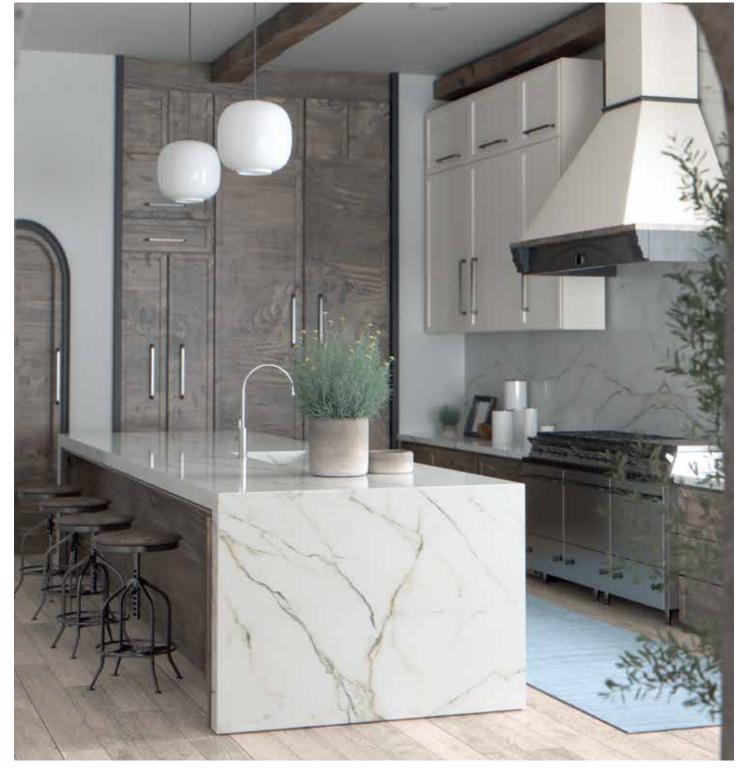

### Sonoro

Finish - Polished
Size - 126 x 63 inches
Thickness - 2cm
Bookmatch - Yes

Striking taupe grey veins with caramel hues and gold accents present a coveted design. One of a kind to fall in love with.