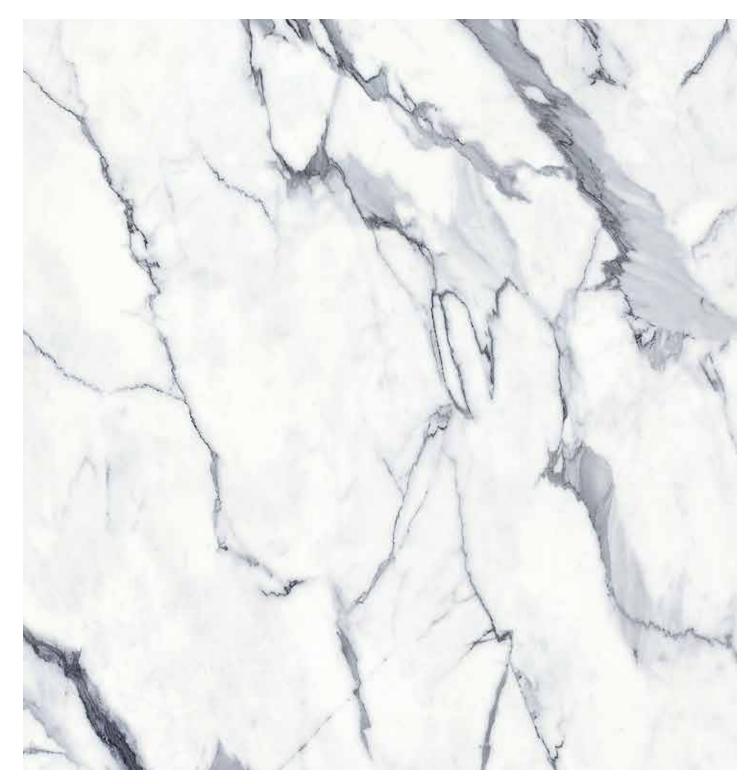

## Tempo

Finish - Polished
Size - 126 x 63 inches
Thickness - 2cm
Bookmatch - Yes

Subtle yet bold grey veining on a crisp white base makes this surface a stunning masterpiece. An alluring composition with infinite possibilities.