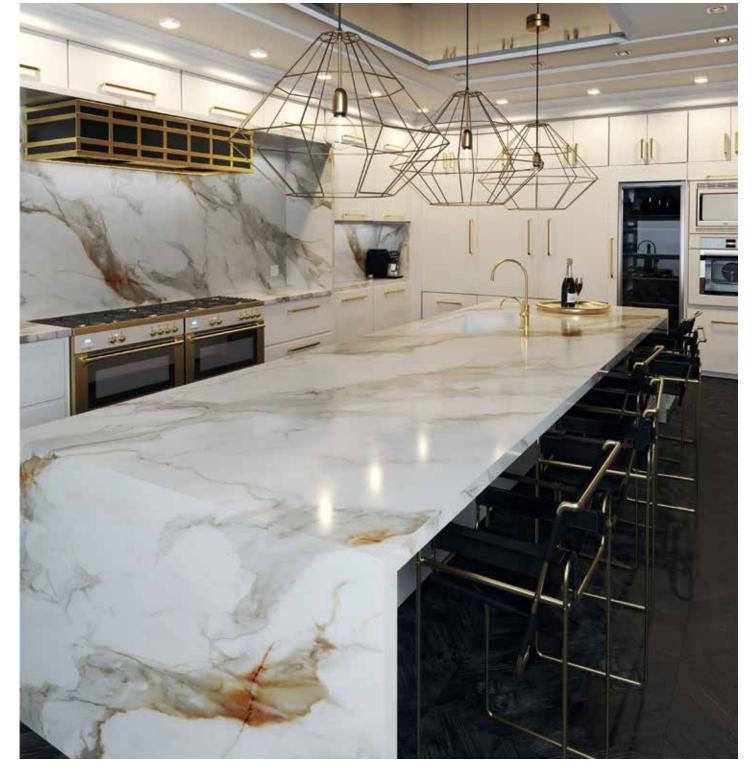

### Sonoro

Finish - Polished
Size - 126 x 63 inches
Thickness - 2cm
Bookmatch - Yes

Striking taupe grey veins with caramel hues and gold accents present a coveted design. One of a kind to fall in love with.