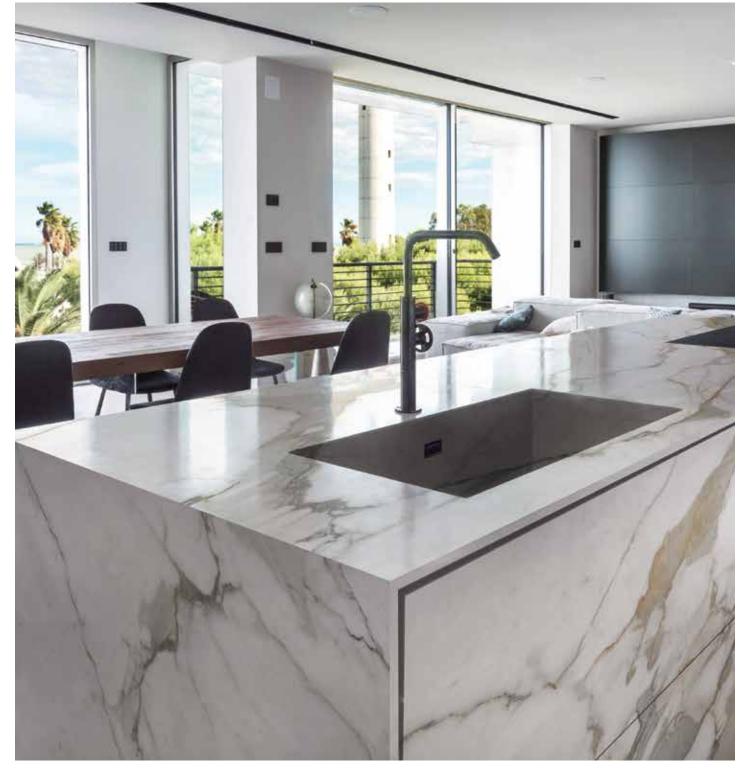

## Tempo

Finish - Polished
Size - 126 x 63 inches
Thickness - 2cm
Bookmatch - Yes

Subtle yet bold grey veining on a crisp white base makes this surface a stunning masterpiece. An alluring composition with infinite possibilities.