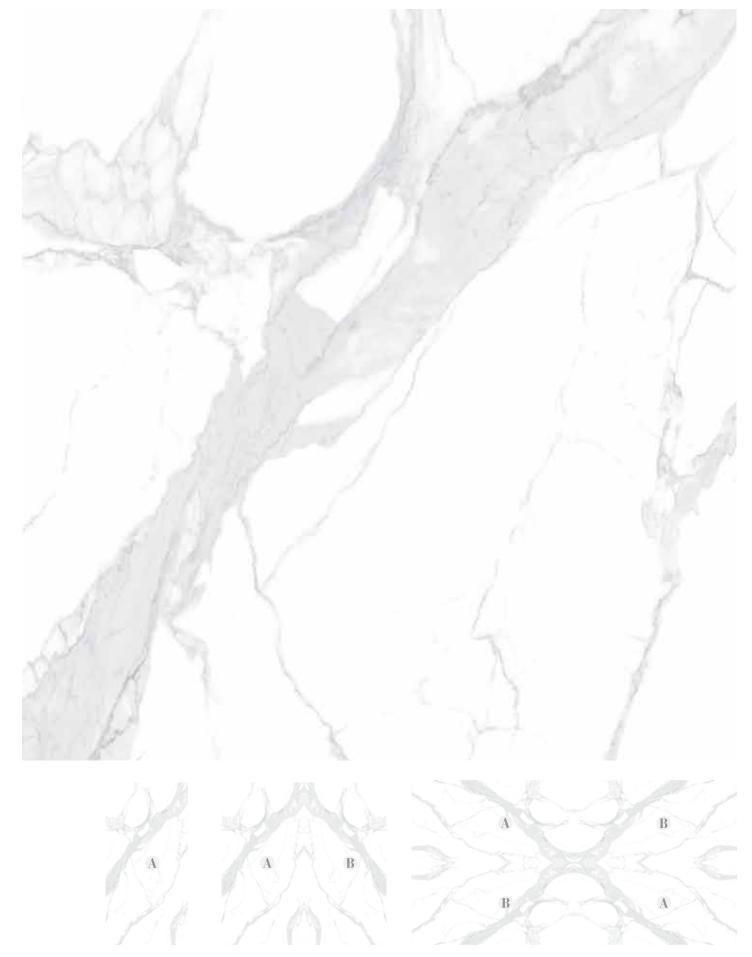

#### **INK DEPTH**

Nano Ink Technology injects the ink up to Imm under the surface, avoiding the drawbacks of printing a pattern that is limited to the top surface only. This drastically improves the stability of colors, creates a deep 3D effect, and provides better resistance to scratches.

#### **DEPTH & TRANSLUCENCY**

Supreme Authenticity: Thanks to an even purer translucency, it provides each pattern with a deeper visual strength.

A selection of classic marbles, featuring powerful veins against distinguished backgrounds. Named after some of the world's most popular operas, the Symphony collection brings elegance and timeless beauty with the perfect combination of classicalism and sophistication.