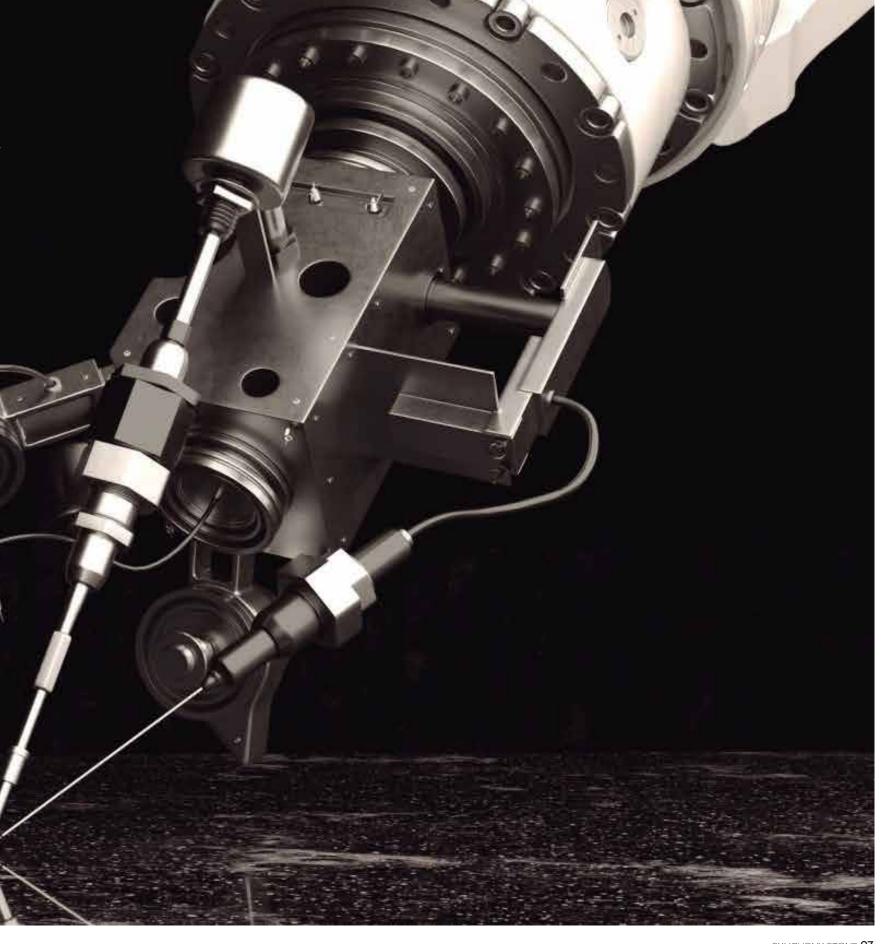

# Nano-Inktechnology

Under high temperature and high pressure, Nano Ink technology, which uses a patented 5D nanotechnology, penetrates the surface of Symphony by Aurea Stone, delivering authenticity of color and pattern.

#### **INK DEPTH**

Nano Ink Technology injects the ink up to Imm under the surface, avoiding the drawbacks of printing a pattern that is limited to the top surface only. This drastically improves the stability of colors, creates a deep 3D effect, and provides better resistance to scratches.